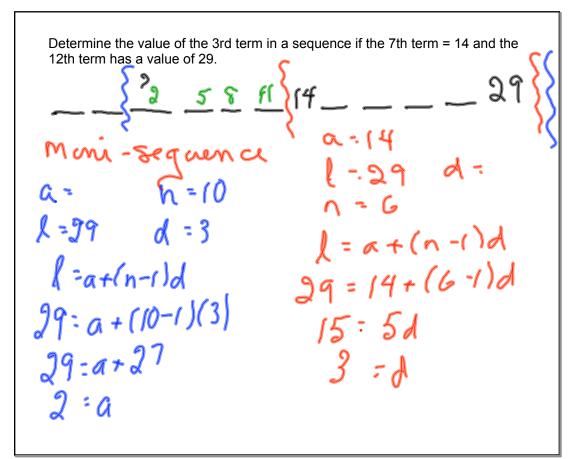

Find the terms that are located between the fourth having a value of 12 and the eighth with a value of 22.

Definition of an arithmetic mean: a varage

Formula:  $\frac{a+1}{2}$ Insurt 2 am's between 4 and 12 4-12Insurt 1 am between 4 = 4 4 = 4 4 = 4 4 = 4 4 = 4 4 = 4 4 = 4 4 = 4 4 = 4 4 = 4 4 = 4 4 = 4 4 = 4 4 = 4 4 = 4 4 = 4 4 = 4 4 = 4 4 = 4 4 = 4 4 = 4 4 = 4 4 = 4 4 = 4 4 = 4 4 = 4 4 = 4 4 = 4 4 = 4 4 = 4 4 = 4 4 = 4 4 = 4 4 = 4 4 = 4 4 = 4 4 = 4 4 = 4 4 = 4 4 = 4 4 = 4 4 = 4 4 = 4 4 = 4 4 = 4 4 = 4 4 = 4 4 = 4 4 = 4 4 = 4 4 = 4 4 = 4 4 = 4 4 = 4 4 = 4 4 = 4 4 = 4 4 = 4 4 = 4 4 = 4 4 = 4 4 = 4 4 = 4 4 = 4 4 = 4 4 = 4 4 = 4 4 = 4 4 = 4 4 = 4 4 = 4 4 = 4 4 = 4 4 = 4 4 = 4 4 = 4 4 = 4 4 = 4 4 = 4 4 = 4 4 = 4 4 = 4 4 = 4 4 = 4 4 = 4 4 = 4 4 = 4 4 = 4 4 = 4 4 = 4 4 = 4 4 = 4 4 = 4 4 = 4 4 = 4 4 = 4 4 = 4 4 = 4 4 = 4 4 = 4 4 = 4 4 = 4 4 = 4 4 = 4 4 = 4 4 = 4 4 = 4 4 = 4 4 = 4 4 = 4 4 = 4 4 = 4 4 = 4 4 = 4 4 = 4 4 = 4 4 = 4 4 = 4 4 = 4 4 = 4 4 = 4 4 = 4 4 = 4 4 = 4 4 = 4 4 = 4 4 = 4 4 = 4 4 = 4 4 = 4 4 = 4 4 = 4 4 = 4 4 = 4 4 = 4 4 = 4 4 = 4 4 = 4 4 = 4 4 = 4 4 = 4 4 = 4 4 = 4 4 = 4 4 = 4 4 = 4 4 = 4 4 = 4 4 = 4 4 = 4 4 = 4 4 = 4 4 = 4 4 = 4 4 = 4 4 = 4 4 = 4 4 = 4 4 = 4 4 = 4 4 = 4 4 = 4 4 = 4 4 = 4 4 = 4 4 = 4 4 = 4 4 = 4 4 = 4 4 = 4 4 = 4 4 = 4 4 = 4 4 = 4 4 = 4 4 = 4 4 = 4 4 = 4 4 = 4 4 = 4 4 = 4 4 = 4 4 = 4 4 = 4 4 = 4 4 = 4 4 = 4 4 = 4 4 = 4 4 = 4 4 = 4 4 = 4 4 = 4 4 = 4 4 = 4 4 = 4 4 = 4 4 = 4 4 = 4 4 = 4 4 = 4 4 = 4 4 = 4 4 = 4 4 = 4 4 = 4 4 = 4 4 = 4 4 = 4 4 = 4 4 = 4 4 = 4 4 = 4 4